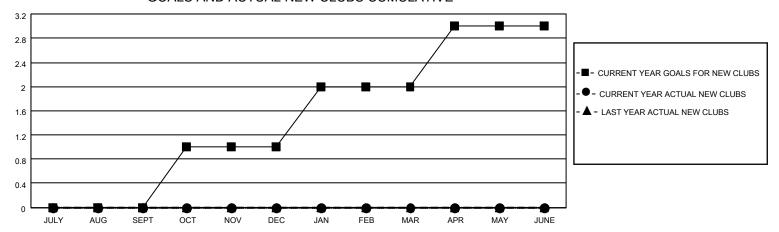

## MONTHLY MEMBERSHIP PROGRESS REPORT

LOCATION ONTARIO District A 15 Results as of: 8/31/2021

| Clubs                 |               |           |               | Members               |                        |                         |                                                    |
|-----------------------|---------------|-----------|---------------|-----------------------|------------------------|-------------------------|----------------------------------------------------|
| RESULTS FOR 2021-2022 |               |           |               | RESULTS FOR 2021-2022 |                        |                         |                                                    |
| QUARTER               | NEW CLUB GOAL | NEW CLUBS | DROPPED CLUBS | QUARTER MEMB          | BER GROWTH NET<br>GOAL | MEMBER GROWTH<br>ACTUAL | DROPPED<br>MEMBERS ACTUAL<br>(including transfers) |
| JULY/AUG/SEPT         | 0             | 0         | 1             | JULY/AUG/SEPT         | 50                     | 9                       | 23                                                 |
| OCT/NOV/DEC           | 1             | 0         | 0             | OCT/NOV/DEC           | 30                     | 0                       | 0                                                  |
| JAN/FEB/MAR           | 1             | 0         | 0             | JAN/FEB/MAR           | 30                     | 0                       | 0                                                  |
| APR/MAY/JUNE          | 1             | 0         | 0             | APR/MAY/JUNE          | 30                     | 0                       | 0                                                  |

## GOALS AND ACTUAL NEW CLUBS CUMULATIVE