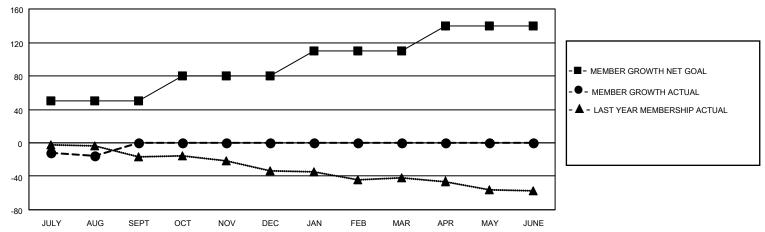

## MONTHLY MEMBERSHIP PROGRESS REPORT

LOCATION ONTARIO District A 15 Results as of: 8/31/2021

| Clubs                 |               |           |               | Members               |                        |                         |                                                    |
|-----------------------|---------------|-----------|---------------|-----------------------|------------------------|-------------------------|----------------------------------------------------|
| RESULTS FOR 2021-2022 |               |           |               | RESULTS FOR 2021-2022 |                        |                         |                                                    |
| QUARTER               | NEW CLUB GOAL | NEW CLUBS | DROPPED CLUBS | QUARTER MEMB          | BER GROWTH NET<br>GOAL | MEMBER GROWTH<br>ACTUAL | DROPPED<br>MEMBERS ACTUAL<br>(including transfers) |
| JULY/AUG/SEPT         | 0             | 0         | 1             | JULY/AUG/SEPT         | 50                     | 9                       | 23                                                 |
| OCT/NOV/DEC           | 1             | 0         | 0             | OCT/NOV/DEC           | 30                     | 0                       | 0                                                  |
| JAN/FEB/MAR           | 1             | 0         | 0             | JAN/FEB/MAR           | 30                     | 0                       | 0                                                  |
| APR/MAY/JUNE          | 1             | 0         | 0             | APR/MAY/JUNE          | 30                     | 0                       | 0                                                  |

## GOALS AND ACTUAL MEMBERS CUMULATIVE

| DROPPED CLUBS: 1 |    | 4 CLUBS OF 56 ADDED 1 OR<br>MORE NEW MEMBERS | GENDER DISTRIBUTION           |           |  |
|------------------|----|----------------------------------------------|-------------------------------|-----------|--|
|                  |    | MORE NEW MEMBERS                             | MALE 979 (74.00%)             |           |  |
|                  |    |                                              | FEMALE 344 (26.00%)           |           |  |
| DROPPED MEMBERS  |    |                                              | NON BINARY                    | 0 (0.00%) |  |
|                  |    |                                              | PREFER NOT TO ANSWER          | 0 (0.00%) |  |
| DECEASED         | 2  |                                              |                               |           |  |
| CLUB CANCELLED   | 0  | CLICK HERE FOR CUMULATIVE                    | TOTAL FAMILY UNIT MEMBERS 174 |           |  |
| OTHER            | 21 | MEMBERSHIP DATA                              |                               |           |  |
| TOTAL            | 23 |                                              | FAMILY MEMBERS PAYING HAI     | F DUES 87 |  |
|                  |    |                                              |                               |           |  |